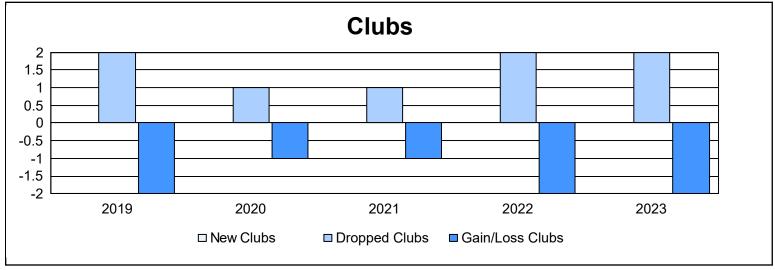

District 14 P

As of June 2023 Cumulative

| Year      | New<br>Clubs | Dropped<br>Clubs | Gain/<br>Loss<br>Clubs | New<br>Members | Charter<br>Members | Reinstate<br>Members | Transfer<br>Members | Total<br>Member<br>Added | Total<br>Members<br>Dropped | Gain/<br>Loss<br>Members |
|-----------|--------------|------------------|------------------------|----------------|--------------------|----------------------|---------------------|--------------------------|-----------------------------|--------------------------|
| 2018-2019 | 0            | 2                | -2                     | 66             | 0                  | 4                    | 15                  | 85                       | 137                         | -52                      |
| 2019-2020 | 0            | 1                | -1                     | 50             | 0                  | 4                    | 6                   | 60                       | 140                         | -80                      |
| 2020-2021 | 0            | 1                | -1                     | 51             | 0                  | 1                    | 2                   | 54                       | 101                         | -47                      |
| 2021-2022 | 0            | 2                | -2                     | 74             | 0                  | 3                    | 1                   | 78                       | 123                         | -45                      |
| 2022-2023 | 0            | 2                | -2                     | 63             | 0                  | 3                    | 6                   | 72                       | 92                          | -20                      |
| Average   | 0            | 2                | -2                     | 61             | 0                  | 3                    | 6                   | 70                       | 119                         | -49                      |